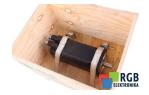

## SPECIFICATIONS

| MANUFACTURER | KOLLMORGEN SEIDEL |
|--------------|-------------------|
| MODEL        | 6SM57M-3.000-09   |
| CATEGORY     | AC and DC motors  |
| WEIGHT       | 8.0 kg            |